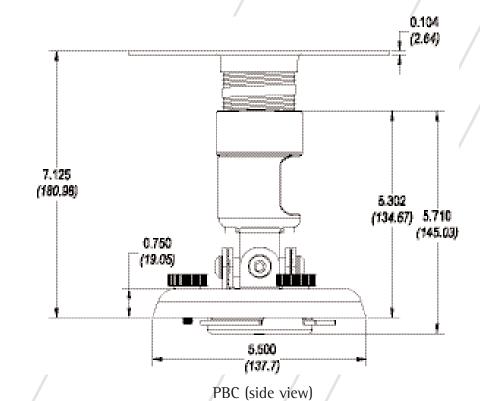

Tilt and Rotation allow optimal placement

\*Measurements are shown in inches and millimeters (mm)